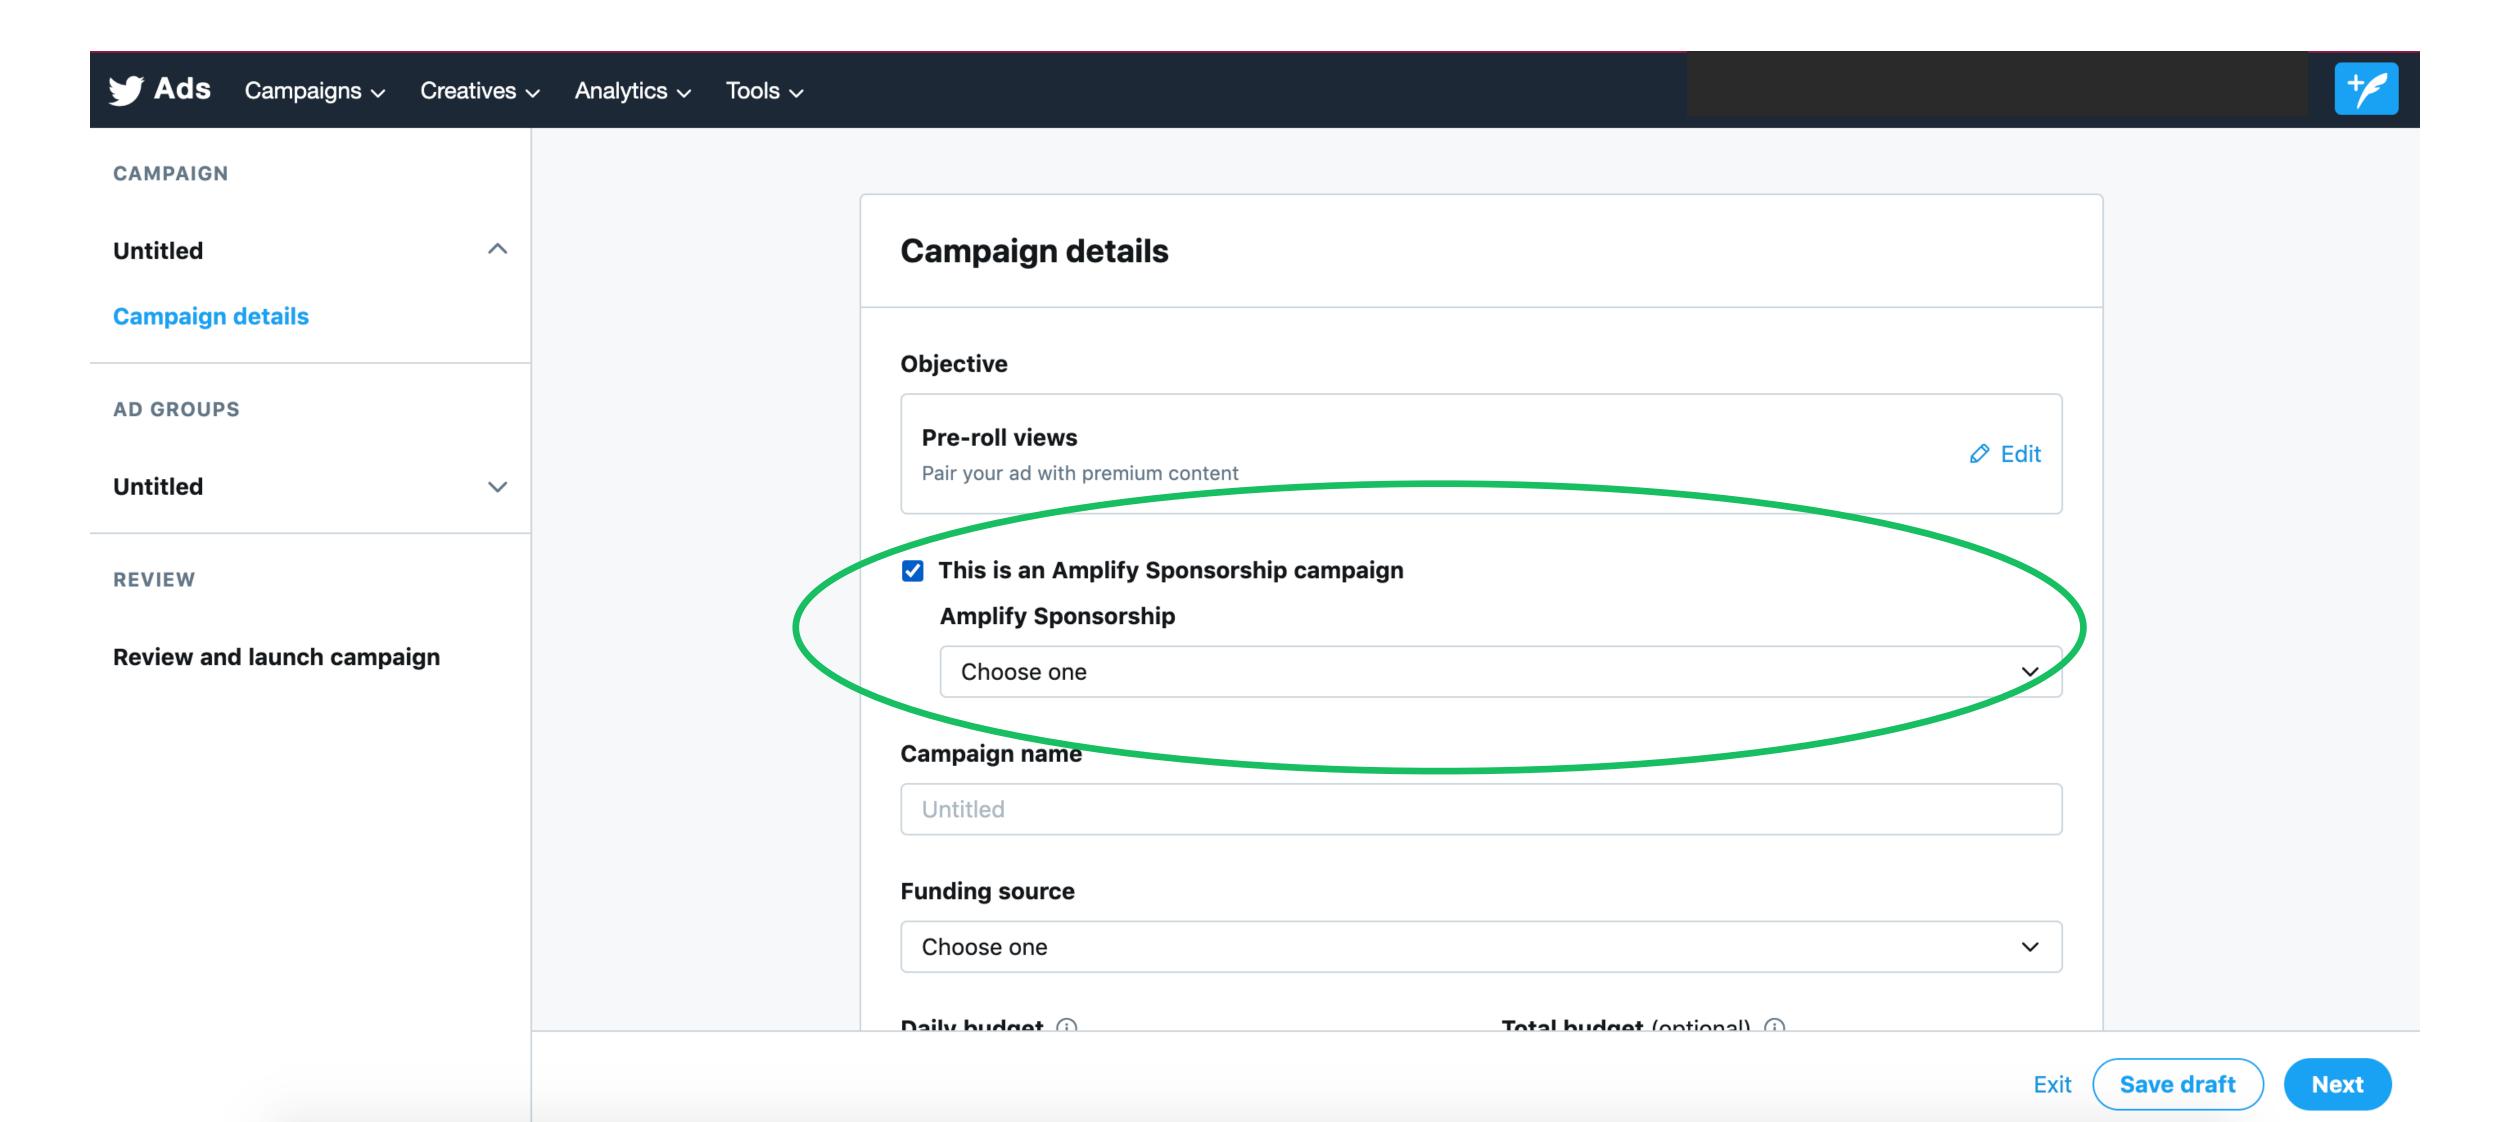

### Check box to confirm Amplify Sponsorship campaign and choose activation from drop down