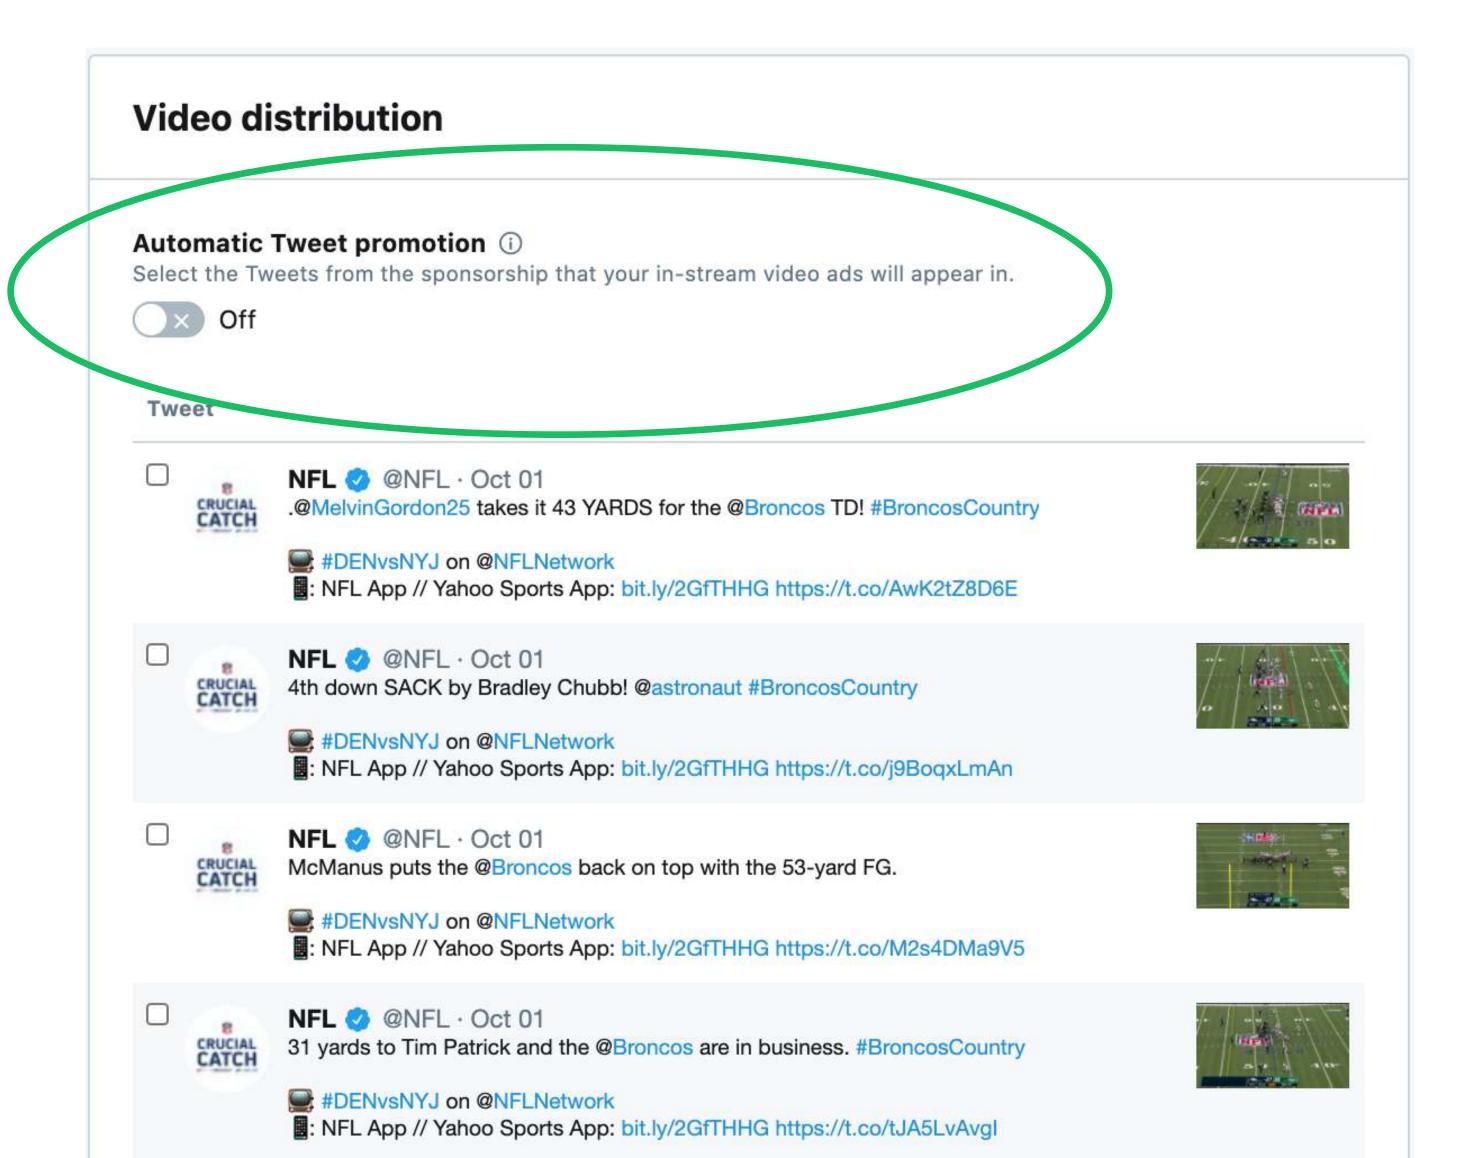

#### Choose your Video distribution

Under Targeting Features, you'll see the option to chose your Video distribution.

Automatic is recommended.

#### **Distribution Options**

What's the difference between Automatic On and Off?

#### **Automatic Off**

Automatically promote all Tweets from the Sponsorship you select.

Tweets from publisher will ONLY be promoted when you manually select them.