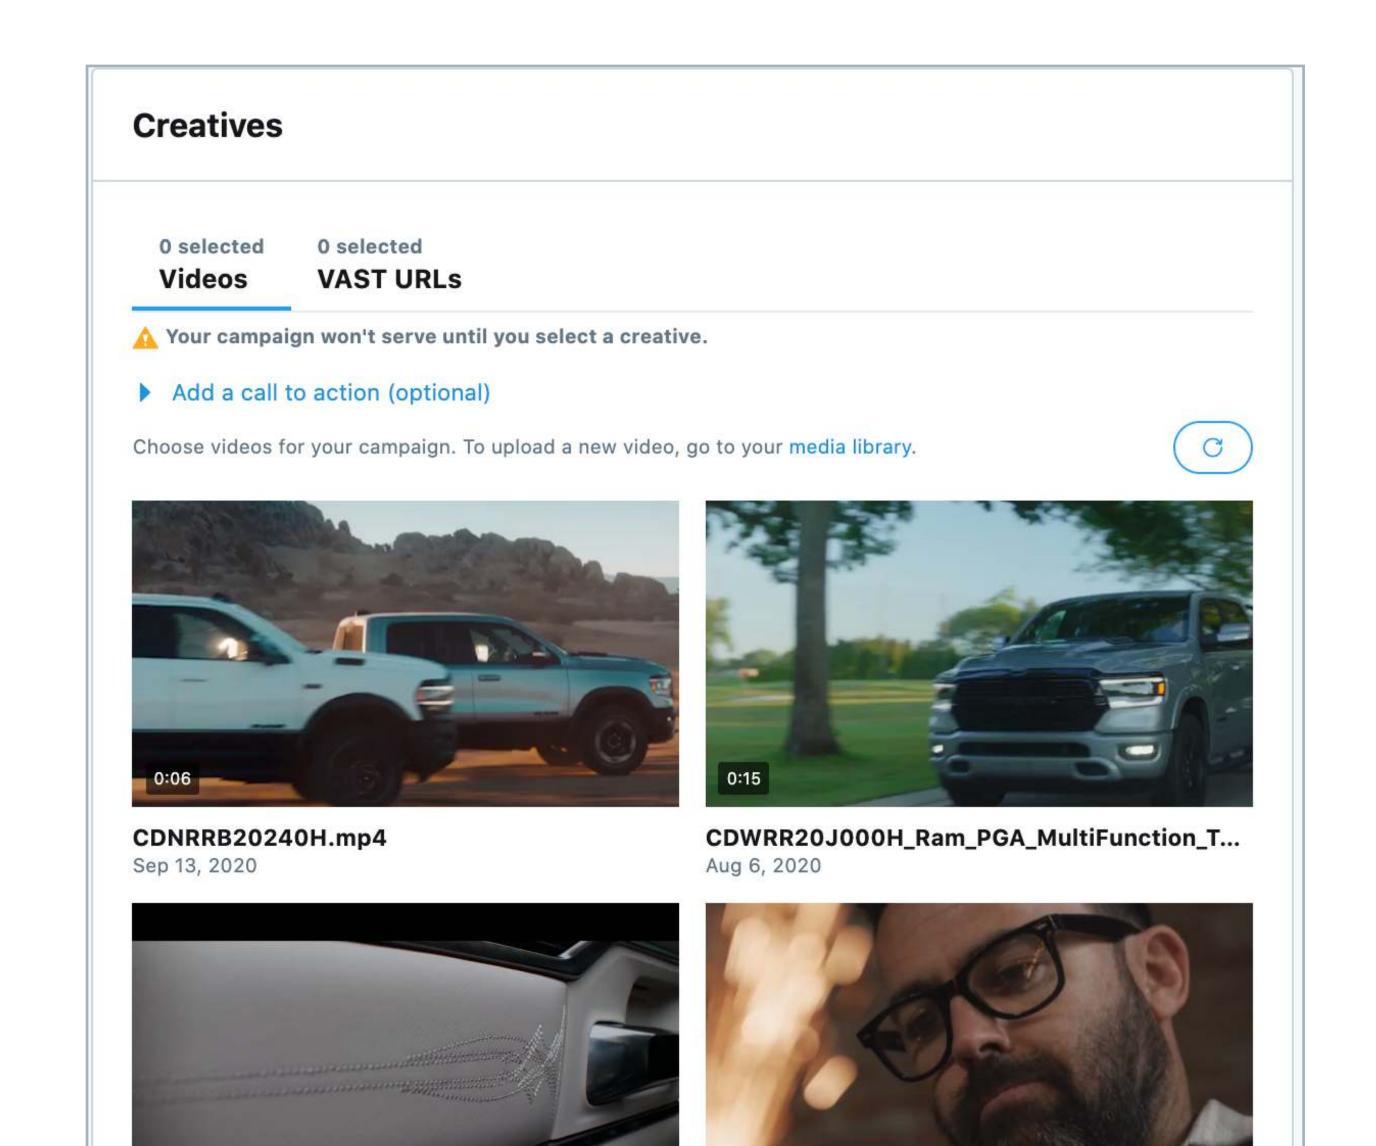

et.                   | Conversation topics (optional) ①                                 | Q |
| Measurement options                                                                                      |                                | ► Additional options                                             | Q |



#### Choose your Video distribution



Under Targeting Features, you'll see the option to chose your Video distribution.

Automatic is recommended.

#### **Distribution Options**



What's the difference between Automatic On and Off?

#### **Automatic On**

#### **Automatic Off**

Automatically promote all Tweets from the Sponsorship you select.

Tweets from publisher will ONLY be promoted when you manually select them.



#### Select your creatives, add an optional CTA, and launch!





## #ThankYou